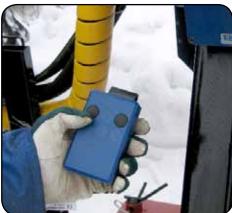

## Radio operated elektrohydraulic FARMI KV140 winch

to be mounted on cranes powered by 12 V el-system and hydraulic of the tractor

- Can be operated electrohydraulically by a radio (or by a lever control)
- Can be mounted on the liftboom of the crane or on the trailer
- High cable capacity
   40 m / cable diameter 6 mm
- Line pulling 14,0 kN/175 bar
- Perfect spooling / Separate pulley as standard
- Weight only 45 kg