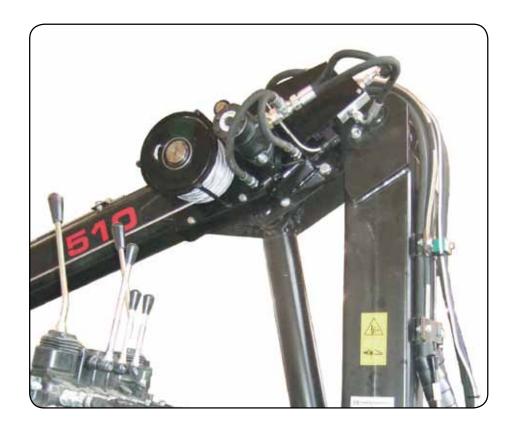

## FARMI KV140 RADIO OPERATED HYDRAULIC WINCH FOR CRANES

## Radio operated elektrohydraulic FARMI KV140 winch

to be mounted on cranes powered by 12 V el-system and hydraulic of the tractor

- Can be operated electrohydraulically by a radio (or by a lever control)
- Can be mounted on the liftboom of the crane or on the trailer
- High cable capacity
   40 m / cable diameter 6 mm
- Line pulling 14,0 kN/175 bar
- Perfect spooling / Separate pulley as standard
- Weight only 45 kg