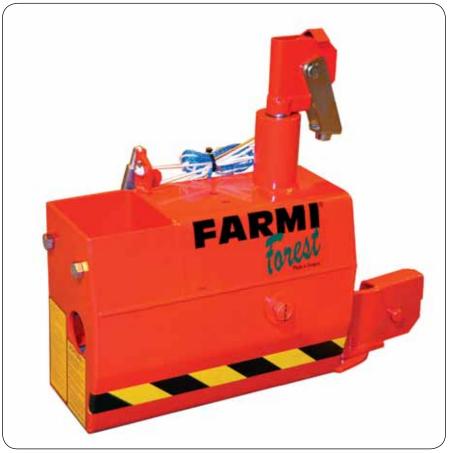

## **EV300**HYDRAULIC FRONT WINCH TO BE MOUNTED IN THE FRONT OF TRACTOR

| TECHNICAL DATA                   | FARMI EV300                    |
|----------------------------------|--------------------------------|
| Cable capacity                   | 90 m / ø 8 mm (60 m / ø 10 mm) |
| Cable speed                      | 0,28 - 0,8 m/s (40 l/min)      |
| Pulling power (pressure 175 bar) | 30 kN (160 cc hydr. motor)     |
| Width, height, length            | 700 mm, 570 mm, 300 mm         |
| Weight                           | 140 kg                         |
| Brake                            | Ratchet brake                  |

We reserve the right to make changes.

- Compact size
- Pulley as standard
- Works as front weight
- Operated by a rope
- Can be mounted on the front or on three point linkage of the tractor

HYDEVENY 09/11 ER / PRINTED IN FINLAND