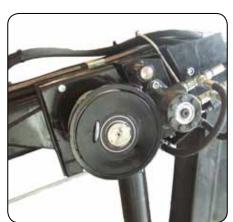

## FARMI KV140 RADIO OPERATED HYDRAULIC WINCH FOR CRANES

## Radio operated elektrohydraulic FARMI KV140 winch

to be mounted on cranes powered by 12 V el-system and hydraulic of the tractor

- Can be operated electrohydraulically by a radio (or by a lever control)
- Can be mounted on the liftboom of the crane or on the trailer
- High cable capacity
   40 m / cable diameter 6 mm
- Line pulling 14,0 kN/175 bar
- Perfect spooling / Separate pulley as standard
- Weight only 45 kg